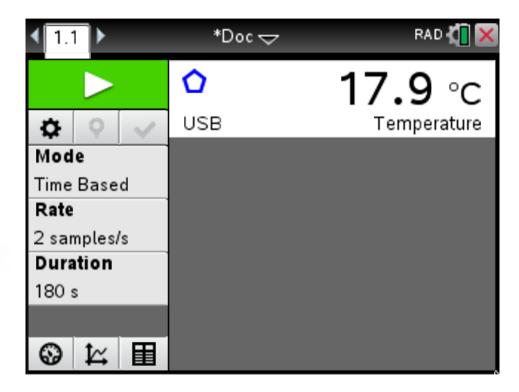

# **Temperature Probes and Linear Graphs**



**Nevil Hopley** 

T<sup>3</sup> National Trainer, Scotland & UK.

**Mathematics Teacher** 

Head of Mathematics Department

www.CalculatorSoftware.co.uk/nspire

# **Journey: 2496 miles (4015km)**



## This workshop will have a....

#### **A Beginning**

The temperature probe and how it works

#### **A Middle**

Experimenting with the probe and designing a lesson

#### **An End**

Sourcing more STEM resources online

And you can download all that you see today from

www.calculatorsoftware.co.uk/nspire

# Why do you want to run an experiment in a Maths classroom?

Talk to your neighbour about why <u>you</u> think this is a something worth doing.









**Before** 



**After** 

# Options worth Changing: Press menu then...

### **Experiment > Collection Setup**

...to alter duration and frequency

## **Experiment > Collection Mode > Events with Entry**

...to manually influence when measurements happen

#### **Experiment > Set Up Sensors**

...to alter units and display accuracy

**Analyze > Model** 

...to fit a function to the data

### **Options > Autoscale Settings**

...to control how graph axes autoscale, or not

# **Sourcing STEM & Temperature Activities**

Welcome to Science Nspired

About Science Nspired

Life Science

Earth Science

**Physical Science** 

Biology

Chemistry

**Physics** 

**Forensics** 

STEM

Standards Search

**Textbook Search** 



Lessons and tools to help you guide your students to understanding key