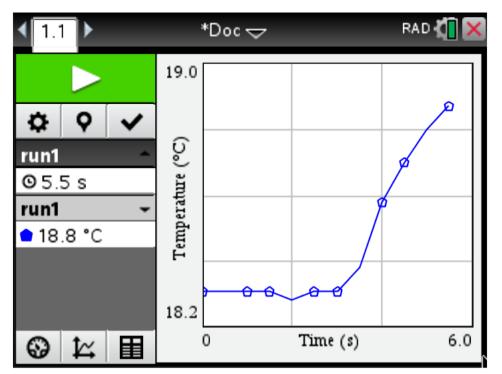

### **Experiment > Collection Setup**

...to alter duration and frequency

## **Experiment > Collection Mode > Events with Entry**

...to manually influence when measurements happen

#### **Experiment > Set Up Sensors**

...to alter units and display accuracy

**Analyze > Model** 

...to fit a function to the data

### **Options > Autoscale Settings**

...to control how graph axes autoscale, or not