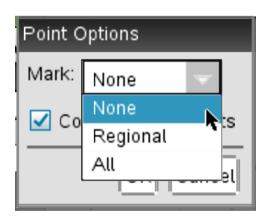

### **Options > Autoscale Settings**

...to control how graph axes autoscale, or not