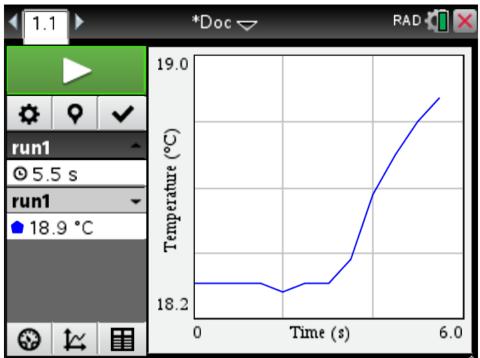

#### **Experiment > Set Up Sensors**

...to alter units and display accuracy

**Analyze > Model** 

...to fit a function to the data

### **Options > Autoscale Settings**

...to control how graph axes autoscale, or not