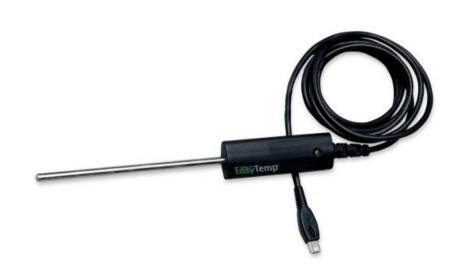

# **Temperature Probes and Linear Graphs**



**Nevil Hopley** 

T<sup>3</sup> National Trainer, Scotland & UK.

**Mathematics Teacher** 

Head of Mathematics Department

www.CalculatorSoftware.co.uk/nspire

# **Journey: 2496 miles (4015km)**



## This workshop will have a....

#### **A Beginning**

The temperature probe and how it works

#### **A Middle**

Experimenting with the probe and designing a lesson

#### **An End**

Sourcing more STEM resources online

And you can download all that you see today from

www.calculatorsoftware.co.uk/nspire

# Why do you want to run an experiment in a Maths classroom?

Talk to your neighbour about why <u>you</u> think this is a something worth doing.









**Before** 



**After** 

# Options worth Changing: Press menu then...

### **Experiment > Collection Setup**

...to alter duration an